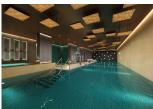

## **Property Features**

Air Conditioning Unfurnished
Double glazing Parking Space
Central Heating Communal Gym
Lift Access Communal Pool

## **Property Description**

E1 - One bedroom - resale

Property has an internal area of 51m2 and a balcony of 10.3m2. E1 offers the opportunity to live in a high-end specification space of outstanding value. Living alone increases the demand for hotel style services, such as room service (food, cleaning, laundry including dry-cleaning), concierge, gymnasium, pool and wellness spa. E1 provides all of these services for its residents. Our architects have worked hard to ensure a sense of space in a building full of ...