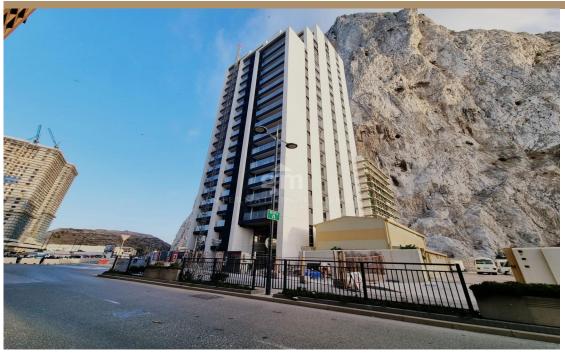

E1

£295 PCM

AVAILABLE

Ref: GMGR4949 | Commercial Unit in

## **Property Description**

E1 - Store Room

Store unit available for Rental, in the new E1 Building. This unit has an internal are of 7.1m2 can be used as a store room

Not valid for trade licence purposes. Unit has a loading bay close by and easy access.