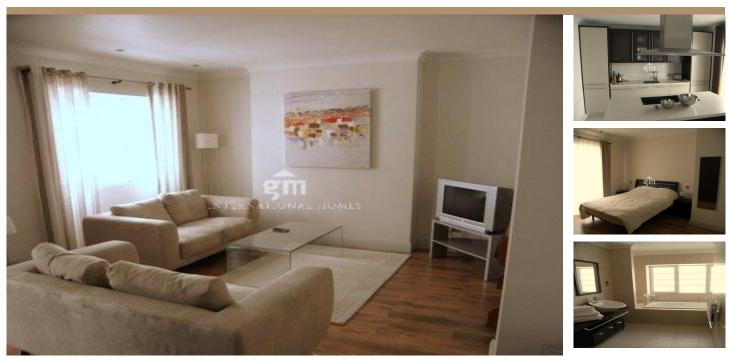

## **Property Description**

Available March 2024

A very modern, sleek and spacious two bedroom, two bathroom apartment situated in the South district. This property is very tastefully decorated, and benefits from double glazing and has wooden flooring throughout. It has an open plan lounge/ fully fitted modern kitchen which leads onto a balcony. Master bedroom with ensuite bathroom and built in wardrobes. A garage space is included.