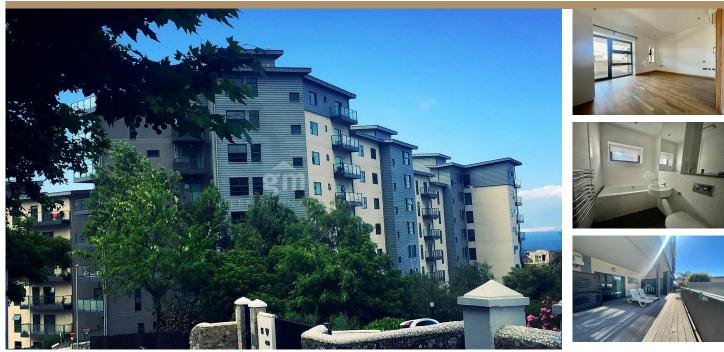

## The Anchorage £1,270,000 AVAILABLE

**Ref: GMGS908 | Apartment in** 

## **Property Details**

4 Bedrooms: Rates: Bathrooms: 2 Service Charges: £697 Habitable Area: 139m2 **Exterior**:

**Property Features** 

Terrace Communal Gardens Garage/Parking Gymnasium

Air Conditioning Double glazing Childrens Play Park Security Surveillance

## **Property Description**

THE ANCHORAGE

A very spacious and bright four bedroom two bathroom apartment in the South District. Master bedroom with en suite shower room which leads onto a west facing terrace with partial sea views. Fully fitted modern open plan kitchen which leads onto a spacious lounge/dining room which leads onto the terrace. Parking space, children's play area and health spa are just some of the amenities in this sought after development.