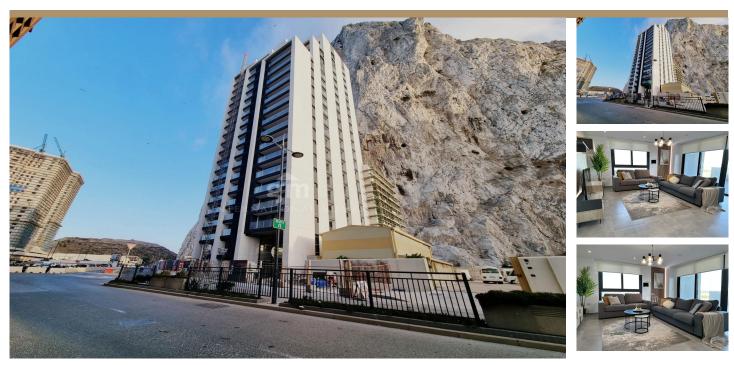

## E1 £950,000

AVAILABLE

Ref: GMGS4798 | Penthouse in

## **Property Details**

 Bedrooms:
 2

 Bathrooms:
 2

 Habitable Area:
 87m2

Rates: Service Charges: Exterior: 44m2

## **Property Features**

- Balcony Air Conditioning Double glazing Fully Furnished
- Central Heating Lift Access Ensuite Bathroom Communal Gym

## **Property Description**

E1 - Penthouse - resale

Available to purchase a newly built two bedroom, two bathroom Penthouse in the New E1 development. The Penthouse has an internal area of 87m2 and a balcony of 44m2. E1 offers the opportunity to live in a high-end specification space of outstanding value. Living alone increases the demand for hotel style services, such as room service (food, cleaning, laundry including dry-cleaning), concierge, gymnasium, pool and wellness spa. E1 provides all of these services ...