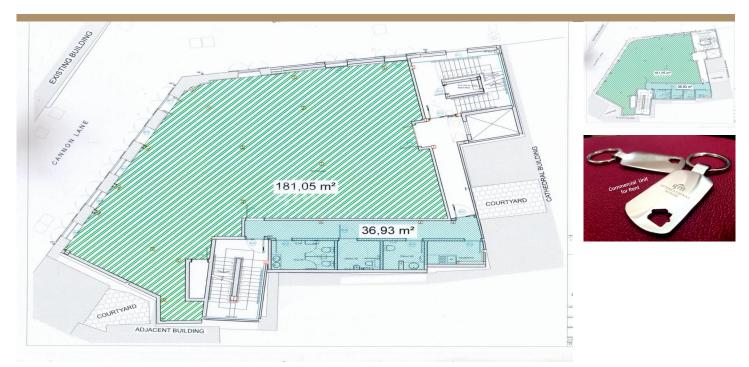

## **Property Description**

Cannon Lane - Second Floor - Commercial/Office

Available a second floor in the central location of Cannon Lane. Floor has an area of 218m2, 181m2 is the Office/Commercial area. 36.93m2 of this area is used as Kitchenette and Toilets.