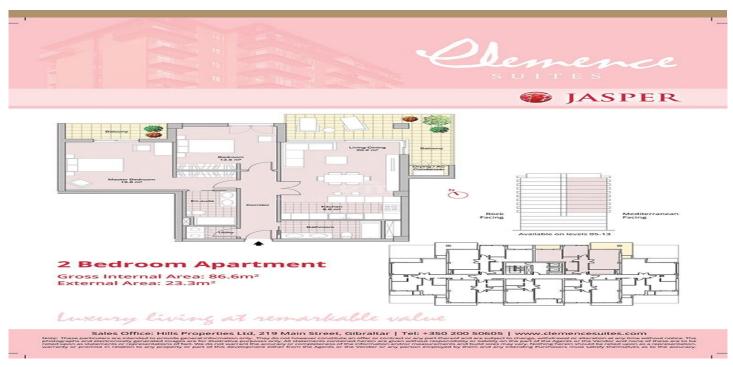

## **Property Details**

Bedrooms: Rates:

**Service Charges:** Bathrooms: 2

**Habitable Area:** 87m2 **Exterior:** 23m2

## **Property Description**

**CLEMENCE SUITES** 

This amazing two bedroom, two bathroom with fully fitted kitchen featuring soft close doors and drawers, quality stone worktops illuminated by concealed LED lighting and top of the range appliances. The property is developed to the highest of standards. Oak engineered wood flooring and white lacquered skirting in living rooms. Generous fitted wardrobes with interior LED lighting strips in all bedrooms, Located on the ...