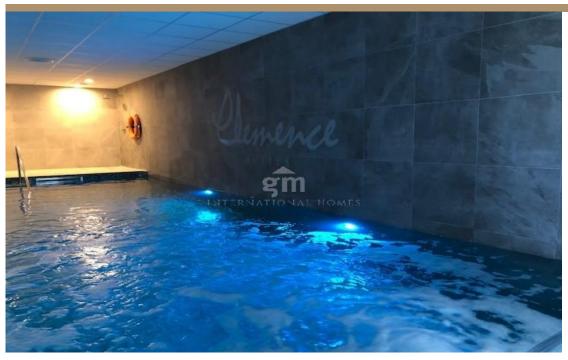

## **Property Description**

**CLEMENCE SUITES** 

This amazing two bedroom, two bathroom with fully fitted kitchen featuring soft close doors and drawers, quality stone worktops illuminated by concealed LED lighting and top of the range appliances. The property is developed to the highest of standards. Oak engineered wood flooring and white lacquered skirting in living rooms. Generous fitted wardrobes with interior LED lighting strips in all bedrooms, Located on the ...