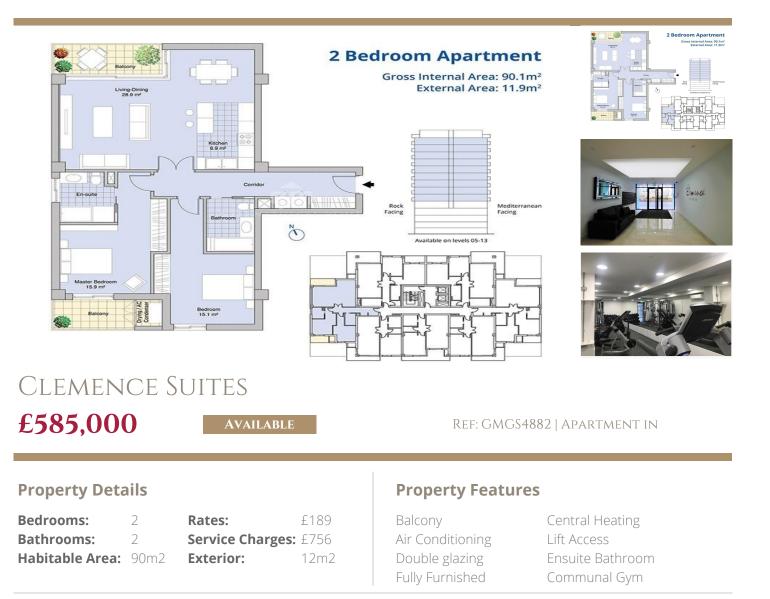

## **Property Description**

CLEMENCE SUITES

This amazing two bedroom, two bathroom with fully fitted kitchen featuring soft close doors and drawers, quality stone worktops illuminated by concealed LED lighting and top of the range appliances. The property is developed to the highest of standards. Oak engineered wood flooring and white lacquered skirting in living rooms. Generous fitted wardrobes with interior LED lighting strips in all bedrooms, master bedroom ...